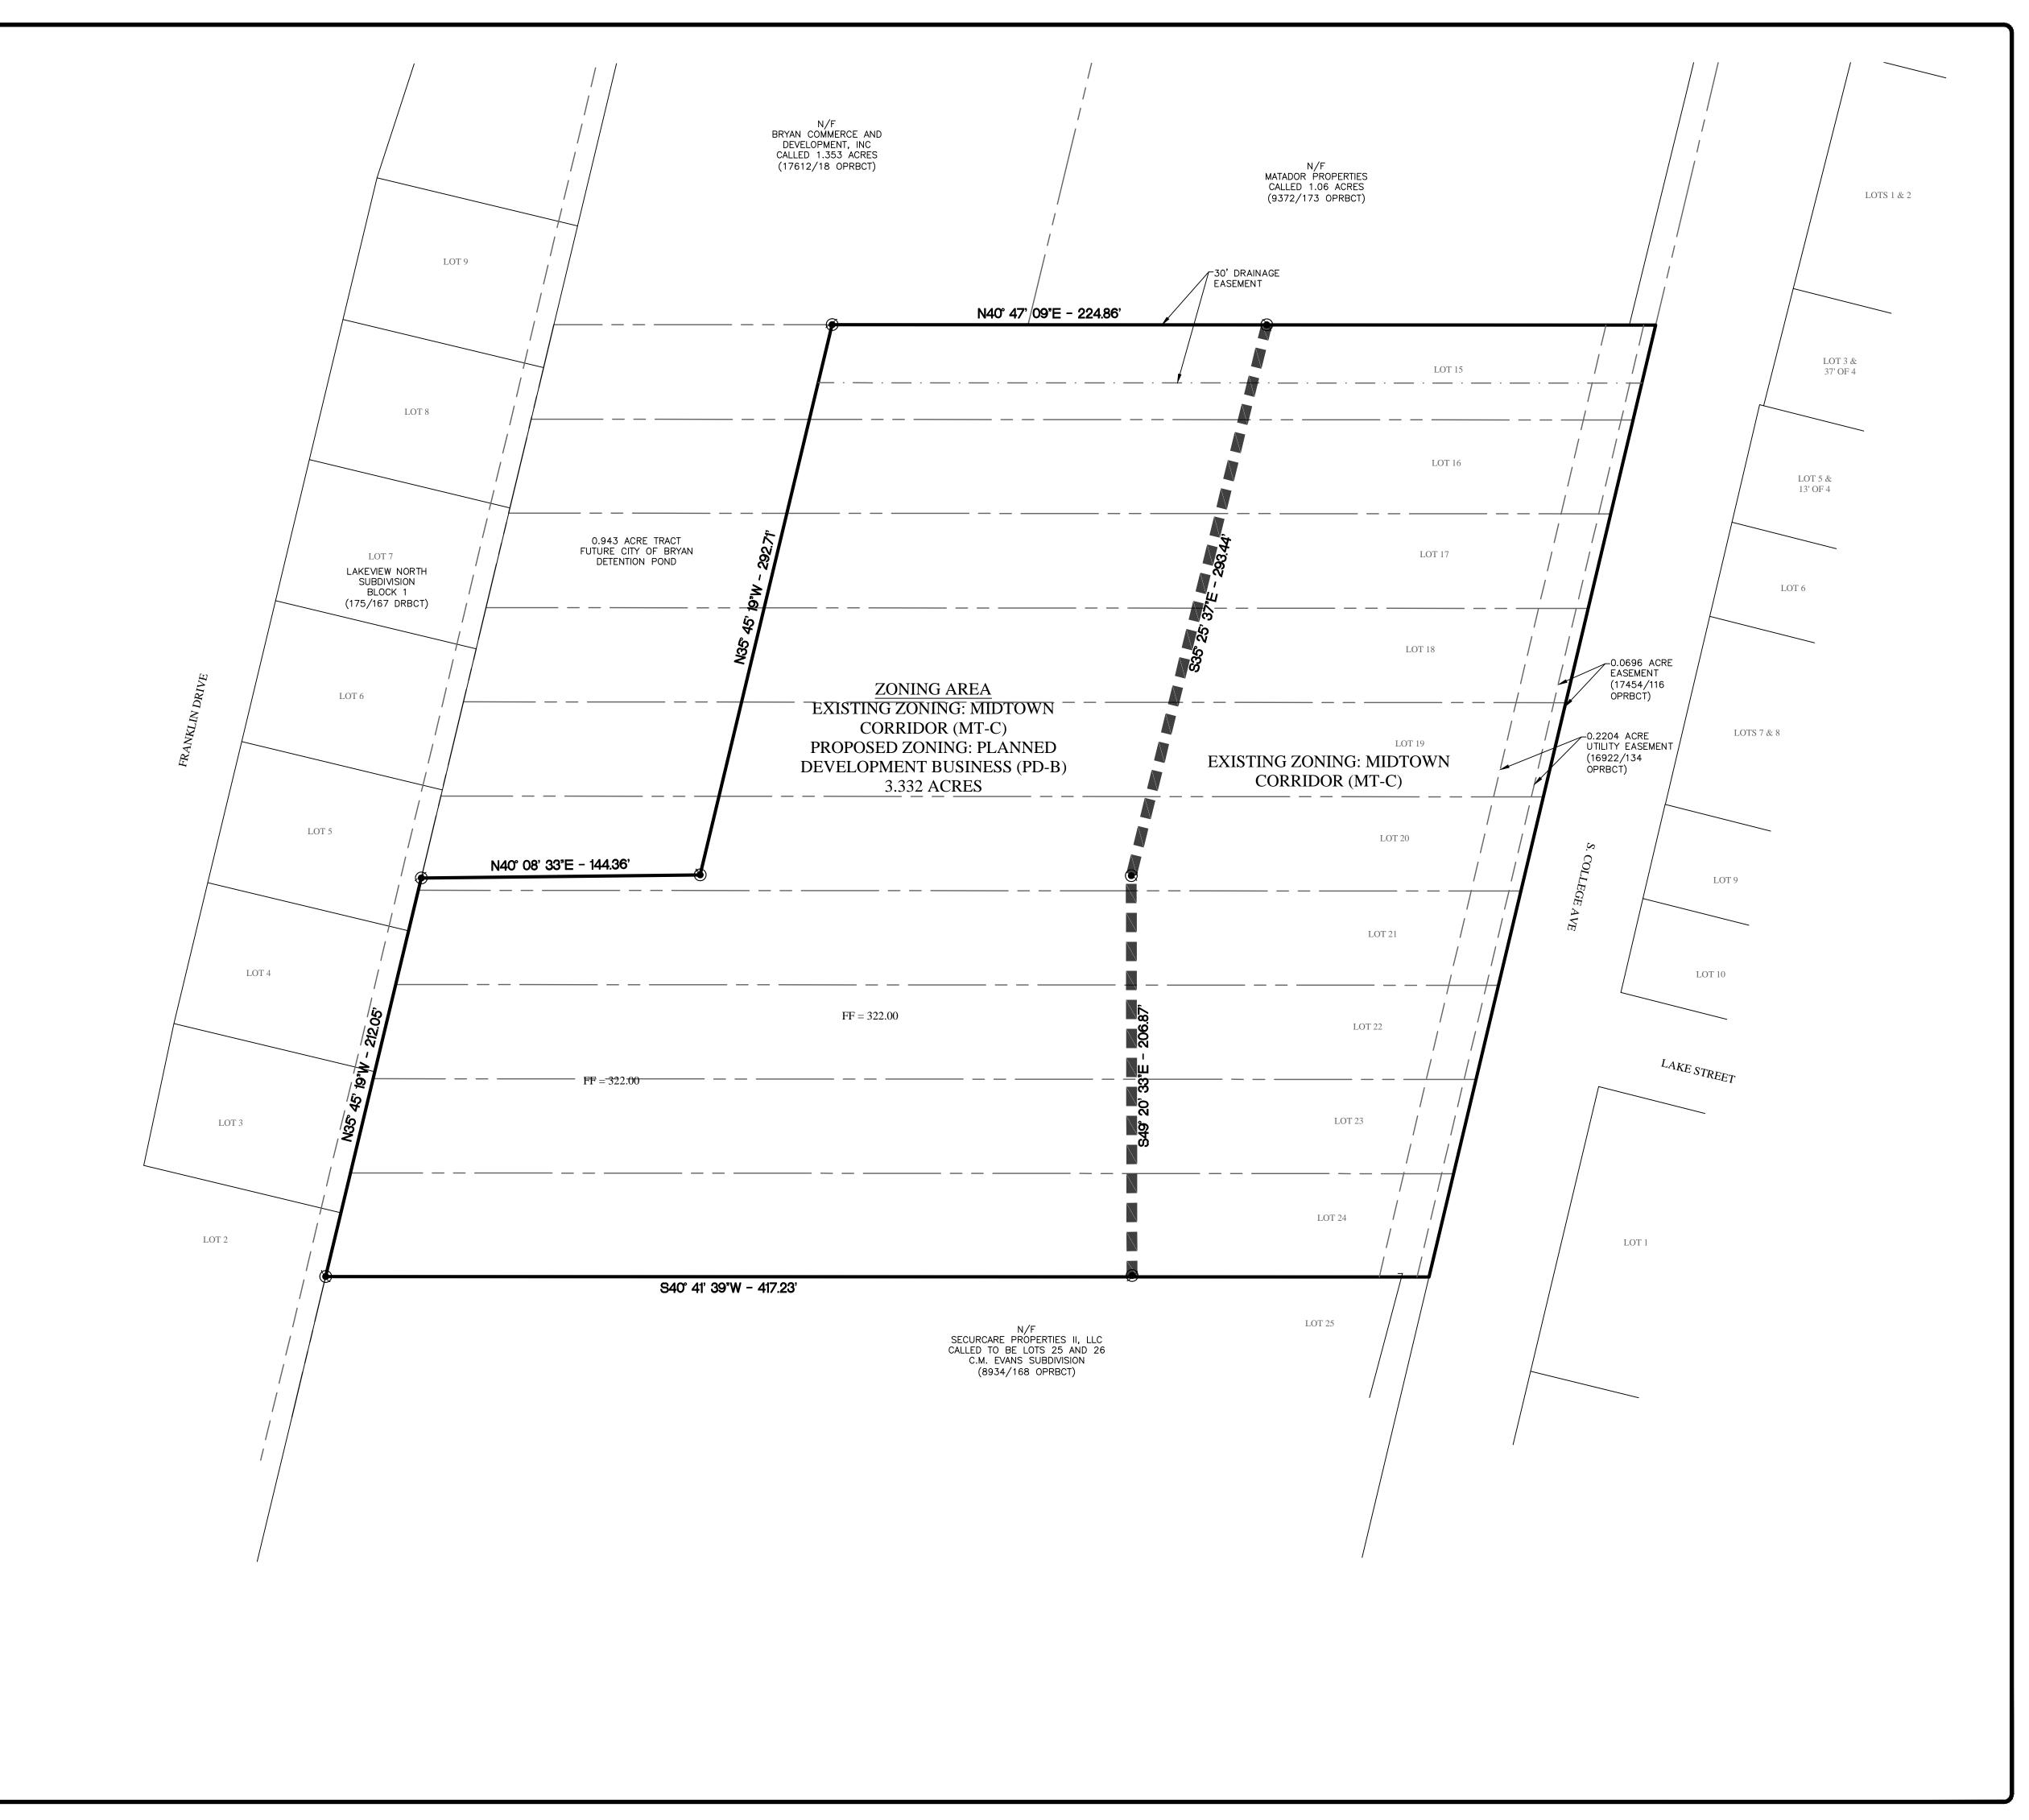

## EXHIBIT A

2300 SOUTH COLLEGE AVENUE

BRYAN, TEXAS
3.332 ACRES

MIDTOWN CORRIDOR (MT-C)

ТО

PLANNED DEVELOPMENT BUSINESS (PD-B)

ZENO PHILLIPS SURVEY, A-45

SCALE: AS SHOWN JANUARY 2024